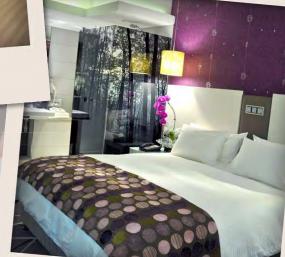

# ROOMS

Double glazed windows with sound proofing

Natural air ventilation & choice of airconditioning

300 thread-count, hypoallergenic linen

Complimentary Wi-Fi

LCD flat screen TV, satelite channels

Tea and coffee making facility with organic filter coffee

Telephone

Bathrobes, conditioning shampoo, bodywash, vanity kit

Executive desk with lamp, international plug points & small safe

Complimentary bottled water & choice of fresh bottled milk

#### **ROOM TYPES**

130 standard • 8 studio
2 universally accessible
4 executive • 1 executive suite

145 LUXURY ROOMS